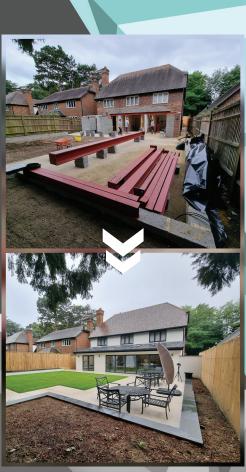

Planning a home extension is a quick and simple solution for many homeowners with an increasing need for more room. It can be anything from extending a kitchen to having a new living area for the family.

The rising popularity of home extensions are mostly due to the growing demand for more space along with the increasing costs of moving to gain that extra room you desire. But with a simple building project, you can have the added space you have always wanted without the hassle and high costs of moving whilst adding value to your property.

Granite Construction will work with you from the start at the planning stages through to decoration. We will help you decide on the best shape, size, windows, electrical fittings and doors, including all the essential finishing touches to maximise the projects potential.