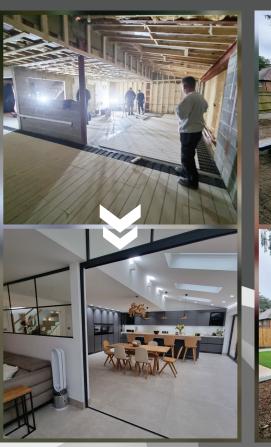

# <image>

When it comes to loft conversions, we have experience tackling all tasks at hand. This loft conversion project came with an intricate design with the latest technology and materials implemented. Smart lighting, intelligent on/off glass, underfloor heating, a cooling system integrated within the ceiling, electric Velux windows, all of which could be controlled remotely. We then fitted pocket doors, a walk-in wardrobe, a large ensuite using polished concrete with a bath and walk-in shower, a set of aluminium French doors with a balcony overlooking the garden and a new landing for seating and views.