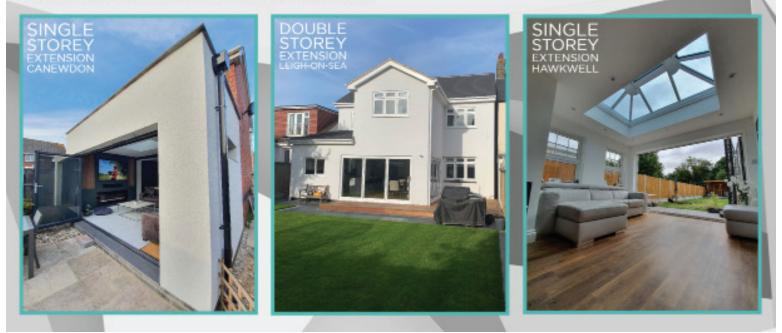

Planning a home extension is a quick and simple solution for many homeowners with an increasing need for more room. It can be anything from extending a kitchen to having a new living area for the family.

The rising popularity of home extensions are mostly due to the growing demand for more space along with the increasing costs of moving to gain that extra room you desire. But with a simple building project, you can have the added space you have always wanted without the hassle and high costs of moving whilst adding value to your property.

Granite Construction will work with you from the start at the planning stages through to decoration. We will help you decide on the best shape, size, windows, electrical fittings and doors, including all the essential finishing touches to maximise the projects potential.