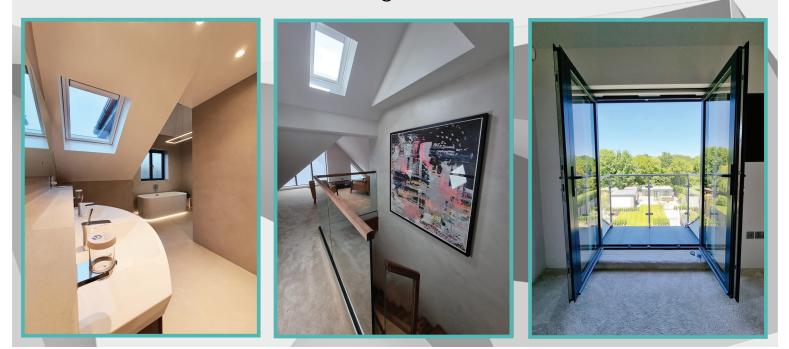

# <image>

When it comes to loft conversions, we have experience tackling all tasks at hand. This loft conversion project came with an intricate design with the latest technology and materials implemented. Smart lighting, intelligent on/off glass, underfloor heating, a cooling system integrated within the ceiling, electric Velux windows, all of which could be controlled remotely. We then fitted pocket doors, a walk-in wardrobe, a large ensuite using polished concrete with a bath and walk-in shower, a set of aluminium French doors with a balcony overlooking the garden and a new landing for seating and views.