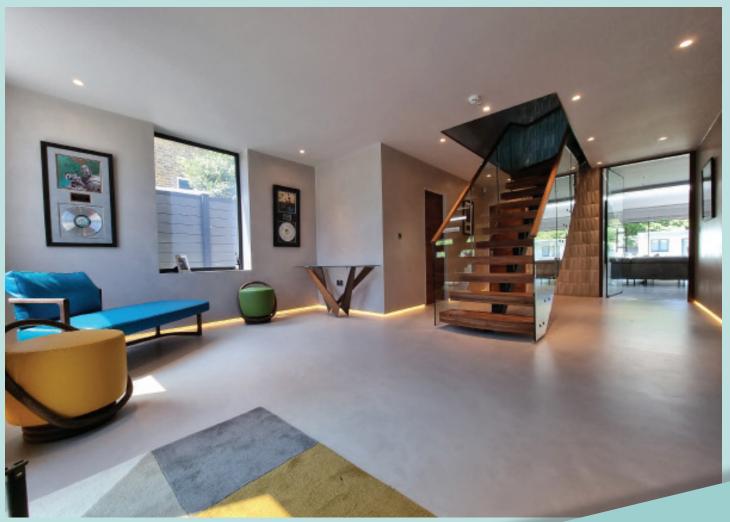

# <image>

When it comes to loft conversions, we have experience tackling all tasks at hand. This loft conversion project came with an intricate design with the latest technology and materials implemented. Smart lighting, intelligent on/off glass, underfloor heating, a cooling system integrated within the ceiling, electric Velux windows, all of which could be controlled remotely. We then fitted pocket doors, a walk-in wardrobe, a large ensuite using polished concrete with a bath and walk-in shower, a set of aluminium French doors with a balcony overlooking the garden and a new landing for seating and views.